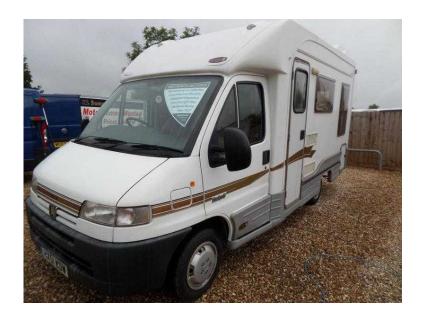

## Autocruise Stardream 2001 (16,995 GBP)

Location South West, Avon https://www.freeadsz.co.uk/x-376637-z

Here we have a 2001 Autocruise Stardream, Which has only done 24500 from new. The Layout consists of a front washroom with integral shower cubicle and a central kitchen including full oven and fridge. At the rear is an L shape lounge which can be converted into a double bed. This motorhome also comes fitted with an aerial and a roof ladder. This motorhome is in really good condition and has been very well looked after.

2 Berth, Blinds, Sink/Drainer, 4-Burner Hob, Oven, Grill, Shower, Hand Basin, Ladder, Curtains, Loose Fit Carpets, TV Aerial, Front Side Kitchen, Mid Side Kitchen, End Lounge, Front Side Bathroom, L shape