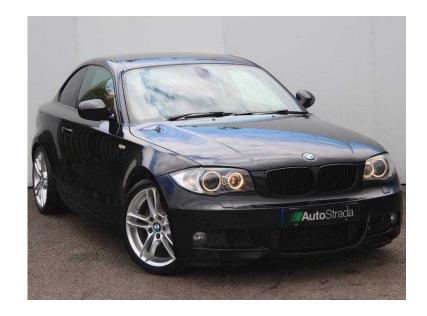

## **BMW 1 Series 2010 (12,995 GBP)**

Location Wales, South Glamorgan https://www.freeadsz.co.uk/x-376660-z

Finished In Black Sapphire Metallic With Contrasting Full Coral Red Boston Leather Upholstery. Leather 3 Spoke M Sport Multi-function Steering Wheel, Electric Folding Door Mirrors, Automatic Lights, Auto Wipers, Trip Computer, Cruise Control, Duel Climate Control With Air Conditioning, Heated Front Seats, 6.5 Inch Display Screen, Business Satellite Navigation, FM/AM Radio, CD Player, USB /AUX Input, Bluetooth, Upgraded Hi-Fi Speaker System, Auto Dimming Rear View Mirror, Cup Holders, Front Centre Arm Rest, Tyre Pressure Monitor System, Rear ISOFIX, Rear Parking Sensors, Bi-Xenon Headlights, Front Fog Lights, 2 Remote Keys And 18 Inch 5 Spoke Upgraded Alloys. This Stunning 125i M Sport Has A Full BWM Main Dealer Service History, 12 Months MOT, 3 Former Keepers And Is Fully HPI Checked And Clear With A Report Supplied.