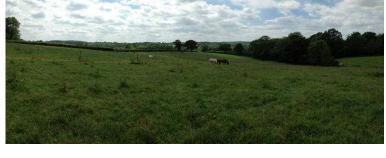

## DIYAssisted livery on quiet friendly yard situated between Haywards Heath and Crawl

**South East, West Sussex** Location https://www.freeadsz.co.uk/x-376667-z

Yard is situated in a peaceful, secluded location at the end of a private drive with 18 large internal airy stables, good grazing either individual or paired 24/7 in summer, autumn. Floodlit sand school. Jumps. Good hacking, some off road around farm. Toilet, feed room, tack room, tearoom, rug racks. Trailer/lorry parking available. Close to many shows, training centres e.g Hickstead, Felbridge, Oldencraig, Ardingly. Assistance available if required. Price includes ad-lib hay, haylage and straw. If you would like to visit or for a chat please call on 01444811010 014448110...(click to reveal full phone number) / 07500223550 075002235...(click to reveal full phone)