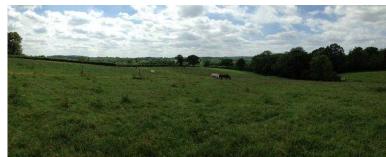

## DIYAssisted livery on quiet friendly yard situated between Haywards Heath and Crawl

**South East, West Sussex** Location https://www.freeadsz.co.uk/x-376667-z

Yard is situated in a peaceful, secluded location at the end of a private drive with 18 large internal airy stables, good grazing either individual or paired 24/7 in summer, autumn. Floodlit sand school. Jumps. Good hacking, some off road around farm. Toilet, feed room, tack room, tearoom, rug racks. Trailer/lorry parking available. Close to many shows, training centres e.g Hickstead, Felbridge, Oldencraig, Ardingly. Assistance available if required. Price includes ad-lib hay, haylage and straw. If you would like to visit or for a chat please call on 01444811010 014448110...(click to reveal full phone number) / 07500223550 075002235...(click to reveal full phone)