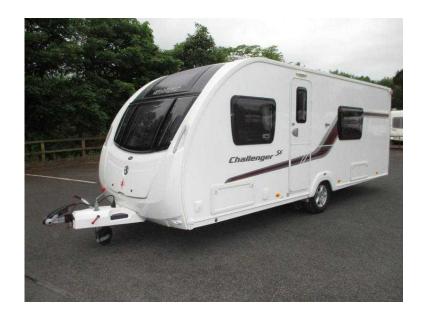

## Swift Challenger SE 2013 (16,950 GBP)

Location North, Northumberland https://www.freeadsz.co.uk/x-376738-z

SPECIFICATION: 4 berth, single axle, unlaiden weight 27cwt / 1350kg, body length guide only 19ft. LAYOUT: front straight seats, mid kitchen, double bed, end washroom. FEATURES: double glazed, ALDE Central Heating System, mains electric, charger, ALDE gas and electric hot water boiler, shower, cassette toilet, fridge, oven, hob, grill, microwave, extractor, flyscreens and blinds, door flyscreen, large rooflight, sprung seats, TV aerial, hitch stabilizer, spare wheel, fitted motormover, ATC fitted automatic trailer control, solar panel, tracker system fitted.

Panoramic Sunroof, 4 Berth, Double Bed, Rear Washroom, Single axle, Motor mover (manual connection), ATC System Fitted, ALDE Central heating system, Fitted Solar Panel, Tracker

|    | Π                                                          |
|----|------------------------------------------------------------|
|    | Switt Challenger SE 2013 https://www.freeadsz.co.uk/x-3767 |
|    | Swift Challenger SE 2013                                   |
|    | https://www.freeadsz.co.uk/x-3767<br>38-z                  |
|    | Swift Challenger SE 2013                                   |
|    | https://www.freeadsz.co.uk/x-3767<br>38-z                  |
|    | Swift Challenger SE 2013                                   |
|    | https://www.freeadsz.co.uk/x-3767<br>38-z                  |
| 製物 | Swift Challenger SE 2013                                   |
|    | https://www.freeadsz.co.uk/x-3767<br>38-z                  |
| 線響 | Swift Challenger SE 2013                                   |
|    | https://www.freeadsz.co.uk/x-3767<br>38-z                  |
|    | Swift Challenger SE 2013                                   |
|    | https://www.freeadsz.co.uk/x-3767<br>38-z                  |
|    | Swift Challenger SE 2013                                   |
|    | https://www.freeadsz.co.uk/x-3767<br>38-z                  |
|    | Swift Challenger SE 2013                                   |
|    | https://www.freeadsz.co.uk/x-3767<br>38-z                  |
|    | Swift Challenger SE 2013                                   |
|    | https://www.freeadsz.co.uk/x-3767<br>38-z                  |