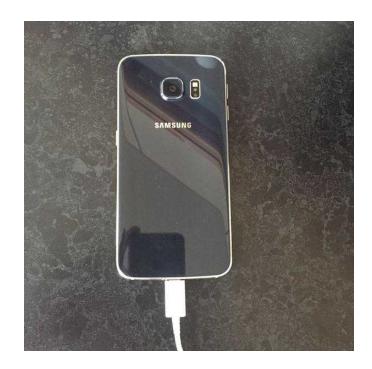

## Samsung galaxy s6 edge (320 GBP)

Location **East of England, Norfolk** https://www.freeadsz.co.uk/x-376749-z

6 months old, excellent condition, boxed and comes with fast charger, locked to o2 (i have been using a giff gaff sim) 32gb, excellent!