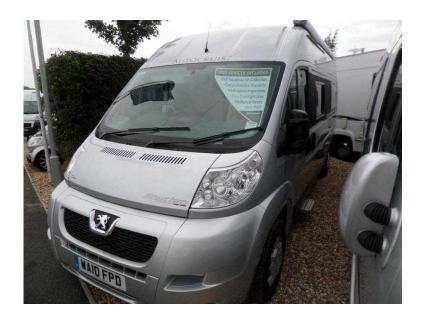

## Autocruise Rhythm 2010 (32,995 GBP)

Location South West, Somerset https://www.freeadsz.co.uk/x-386576-z

Whether you need a vehicle for everyday use, holidays or business the Auto Cruise van conversion range is incredibly versatile. The Rhythm based upon the long wheeled Peugeot panel van is a true two berth to the rear of the vehicle are two long bench seats which convert into a large double bed. In the centre of the motorhome is the kitchen and shower room and toilet opposite each other.

CD Player, 2 Berth, Blinds, Awning, Swivel Front Seats, 3-Burner Hob, Oven, Grill, Shower, Hand Basin, Blown Air Heating, Loose Fit Carpets, TV Aerial, Tow Bar, Mid Side Kitchen, End Lounge, Front Side Bathroom, 2 Long Bench