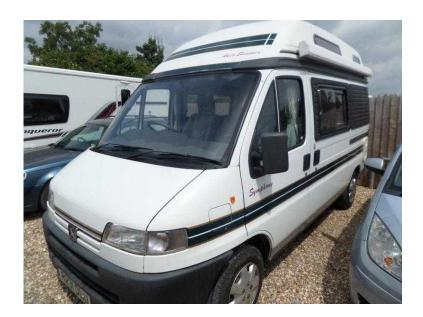

## Auto-Sleepers Symphony 1998 (14,995 GBP)

South West, Somerset https://www.freeadsz.co.uk/x-386578-z

This very compact 2 berth high top is ideal for those requiring every day transport with the option of caravanning as and when required. The upholstery blends beautifully with the light European oak units and work surfaces and makes for a most pleasing overall effect. Interior layout consists of side settee with an individual forward facing seat directly opposite. At the rear is the kitchen which has a 2 burner hob, oven and grill, opposite is the bathroom with a hand basin and shower.

2 Berth, Blinds, Awning, Rear Belts, Sink/Drainer, 2-Burner Hob, Grill, Shower, Hand Basin, Rear Washroom, Carpets, End Kitchen, 1 Forward Facing Seat, Front Lounge/Dinette, 1 Side Facing Bench, 3 Seat Belts in