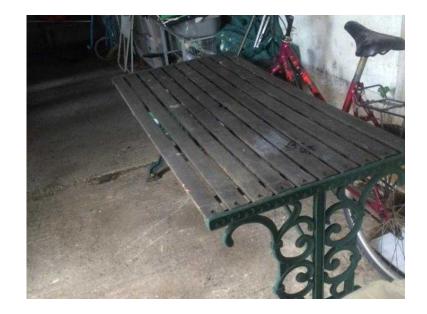

## Hardwood garden table (30 GBP)

Location **South East, Surrey** https://www.freeadsz.co.uk/x-386704-z

hardwood slats with wrought iron green legs.

|                           |          |                   |          |                           |          | が                 |          |                   | 温        |                           |          |                           |          | 回数の対象の対象を対象を対象を対象を対象を対象を対象を対象を対象を対象を対象を対象を対象を対 | 温料       |                           | 温料       |                   |          |
|---------------------------|----------|-------------------|----------|---------------------------|----------|-------------------|----------|-------------------|----------|---------------------------|----------|---------------------------|----------|------------------------------------------------|----------|---------------------------|----------|-------------------|----------|
| https://www.freea<br>04-z | Hardwood | https://www.freea | Hardwood | https://www.freea<br>04-z | Hardwood | https://www.freea | Hardwood | https://www.freea | Hardwood | https://www.freea<br>04-z | Hardwood | https://www.freea<br>04-z | Hardwood | https://www.freea<br>04-z                      | Hardwood | https://www.freea<br>04-z | Hardwood | https://www.freea | Hardwood |
| dsz.co.uk/x-3             | garden t | dsz.co.uk/x-3     | garden t | dsz.co.uk/x-3             | garden t | dsz.co.uk/x-3     | garden t | dsz.co.uk/x-3     | garden t | dsz.co.uk/x-3             | garden t | dsz.co.uk/x-3             | garden t | dsz.co.uk/x-3                                  | garden t | dsz.co.uk/x-3             | garden t | dsz.co.uk/x-3     | garden t |
| 867                       | able     | 1867              | able     | 867                       | table    | 3867              | able     | 867               | table    | 867                       | able     | 867                       | table    | 3867                                           | able     | 3867                      | table    | 3867              | able     |