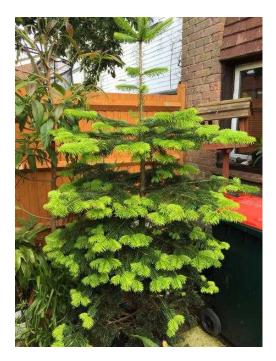

## Large pot grown pine tree.

Location South East, Surrey https://www.freeadsz.co.uk/x-386707-z

Large pot grown pine tree. Used as a Christmas tree for last few years and brought into the house at Christmas. Now it's just too big and needs to be planted in the ground. Approx 6-7ft tall. Free to a good.