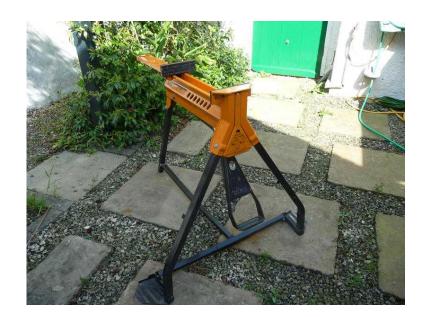

## Triton Superjaws Heavy Duty Portable Clamping system, including Log amp Pole acc

South East, East Sussex Location https://www.freeadsz.co.uk/x-386742-z

Heavy duty portable clamp suitable for logs up to 25cms dia, and other large heavy items such as doors. Excellent condition, as.