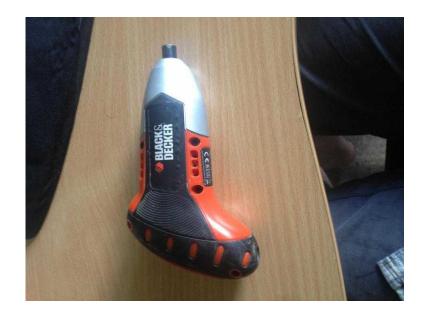

## Black and decker gyro electric screwdriver (20 GBP)

Location South East, East Sussex https://www.freeadsz.co.uk/x-386745-z

Model BDC36G rechargeable screwdriver great condition. Small, light weight.;