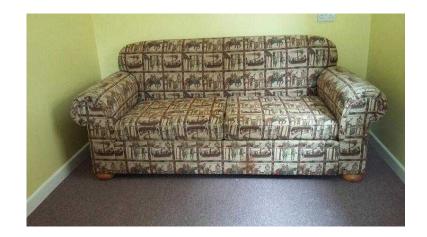

## Sofabed (100 GBP)

Location **South East, East Sussex** https://www.freeadsz.co.uk/x-386777-z

Large Double Sofabed 7ft (2.13m) wide x 3'4 (1.02m) deep. Elegant tapestry design. Two large, zipped seat cushions. Easy pull-out mechanism to reveal bed. Very comfortable. Fabulous bargain. Buyer.