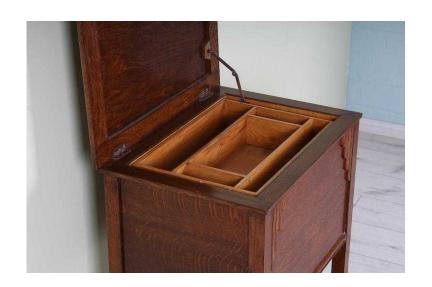

## VINTAGE 1940 039s SEWING BOX, SUPERB CONDITION CAN COURIER (49 GBP)

South East. East Sussex Location

https://www.freeadsz.co.uk/x-386783-z

VERY ELEGANT 1940 's SEWING BOX IN AMAZING CONDITION, ALL ORIGINAL WITH REMOVABLE STORAGE TRAY, COULD HAVE LOTS OF USES WITH SOME VARNISH WEAR. W 56 - D 41 - H 75 CM