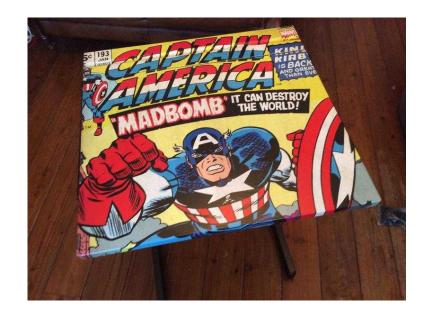

## **COOL SCHOOL DESKS (60 GBP)**

Location South East, East Sussex

https://www.freeadsz.co.uk/x-386786-z

Classic lift lid desks which are now too cool for school.

Sturdy ex Brighton College desks with metal legs now covered in a series of designs and varnished for a great new look.

Iron man, Captain America, Frozen

They measure 56cm x 53cm on top and are 70 cm.

|   | COOL SCHOOL DESKS                         |
|---|-------------------------------------------|
|   | https://www.freeadsz.co.uk/x-3867<br>86-z |
|   | COOL SCHOOL DESKS                         |
|   | https://www.freeadsz.co.uk/x-3867<br>86-z |
|   | COOL SCHOOL DESKS                         |
|   | https://www.freeadsz.co.uk/x-3867<br>86-z |
|   | COOL SCHOOL DESKS                         |
|   | https://www.freeadsz.co.uk/x-3867<br>86-z |
|   | COOL SCHOOL DESKS                         |
|   | https://www.freeadsz.co.uk/x-3867<br>86-z |
|   | COOL SCHOOL DESKS                         |
| 1 | https://www.freeadsz.co.uk/x-3867<br>86-z |
|   | COOL SCHOOL DESKS                         |
|   | https://www.freeadsz.co.uk/x-3867<br>86-z |
|   | COOL SCHOOL DESKS                         |
|   | https://www.freeadsz.co.uk/x-3867<br>86-z |
|   | COOL SCHOOL DESKS                         |
|   | https://www.freeadsz.co.uk/x-3867<br>86-z |
|   | COOL SCHOOL DESKS                         |
|   | https://www.freeadsz.co.uk/x-3867<br>86-z |