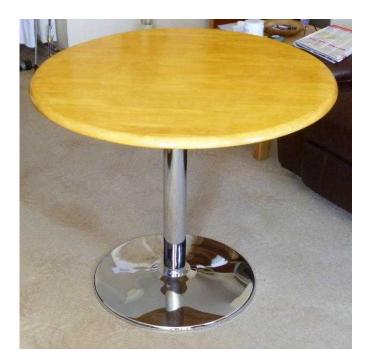

## dining table (85 GBP)

Location South East, East Sussex https://www.freeadsz.co.uk/x-386792-z

FOUR SEAT LUXURY PINE DINING TABLE. PINE TOP 90 cm DIAMETER & 2.5 CM THICK. HEAVY CAST IRON CIRCULAR BASE AND COLUMN FINISHED IN HEAVY DUTY CHROME PLATING .WILL NOT TIP WHEN LEANED ON. IDEAL FOR DINING INDOOR OR OUTDOOR. COST WHEN NEW  $\pounds$  199.99 EIGHTEEN MONTHS OLD, SURPLUS TO REQUIREMENTS. ;