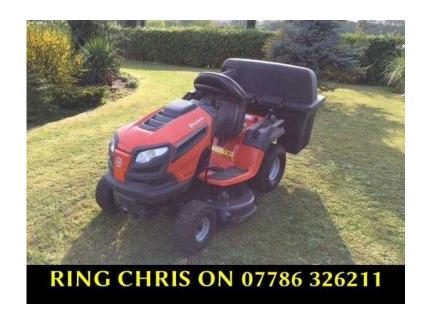

## 2014 HUSQVARNA YTH184T TWIN CYLINDER ENGINE SIT ON LAWN MOWER (2,195

Location **East Midlands, Derbyshire** https://www.freeadsz.co.uk/x-386793-z

RED, ONE OWNER FROM NEW, ONLY 18 MONTHS OLD, POWERFUL PETROL SIT ON LAWN MOWER, ONLY DONE 50 HOURS WORK WITH LARGE GRASS COLLECTOR, EXTRA WIDE WHEELS AND TYRES LIKE NEW WITH CRUISE CONTROL. BLADES ADJUSTABLE TO 7 DIFFERENT HEIGHT CUTTING RANGES, FUEL GUAGE, PARKING BRAKE WITH 2 IGNITION KEYS, FRONT HEADLIGHTS, ADJUSTABLE DRIVERS SEAT, REVERSE GEAR. ORIGINAL COST £3500, FANTASTIC FUEL ECONOMY, 50 HOURS WORK DONE AS RECORDED ON TIME CLOCK INDICATING HOURS USED PLEASE NOTE WE ARE TWO MINUTES AWAY FROM THE TRAIN STATION -THE ROBIN HOOD LINE AND SHIREBROOK STATIONS + I CAN ARRANGE A PICK UP IF REQUIRED + RING Chris on 07786 326211 07786 3262...(click to reveal full phone number);