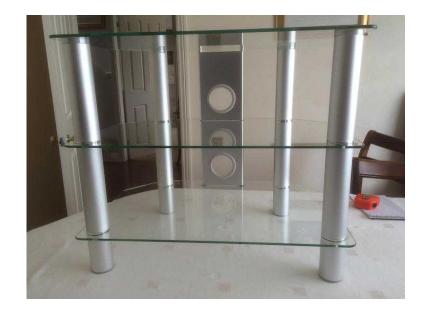

## TV Stand 60 cm X 40 cm X 51 cm high (20 GBP)

Location **East of England, Cambridgeshire** https://www.freeadsz.co.uk/x-386882-z

This is a nice glass conventional TV stand in excellent

| TV Stand 60 cm X 40 cm X 51               |
|-------------------------------------------|
| https://www.freeadsz.co.uk/x-3868<br>82-z |
| TV Stand 60 cm X 40 cm X 51 cm            |
| https://www.freeadsz.co.uk/x-3868<br>82-z |
| TV Stand 60 cm X 40 cm X 51 cm            |
| https://www.freeadsz.co.uk/x-3868<br>82-z |
| TV Stand 60 cm X 40 cm X 51 cm            |
| https://www.freeadsz.co.uk/x-3868<br>82-z |
| TV Stand 60 cm X 40 cm X 51 cm high       |
| https://www.freeadsz.co.uk/x-3868<br>82-z |
| TV Stand 60 cm X 40 cm X 51 cm            |
| https://www.freeadsz.co.uk/x-3868<br>82-z |
| TV Stand 60 cm X 40 cm X 51 cm            |
| https://www.freeadsz.co.uk/x-3868<br>82-z |
| TV Stand 60 cm X 40 cm X 51 cm            |
| https://www.freeadsz.co.uk/x-3868<br>82-z |
| TV Stand 60 cm X 40 cm X 51 cm high       |
| https://www.freeadsz.co.uk/x-3868<br>82-z |
| TV Stand 60 cm X 40 cm X 51 cm high       |
| https://www.freeadsz.co.uk/x-3868<br>82-z |