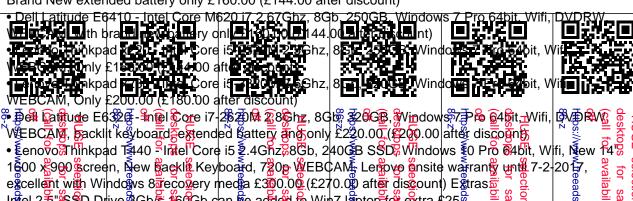

- Lenovo Thinkpad x201 Intel Core i5 2.4Ghz, 4Gb, 160GB, Windows 7 Pro 64bit, Wifi, WEBCAM, £110.00 (£100.00 after discount)
- HP Elitebook 8440p Intel Core i5 2.4Ghz, 4Gb, 160GB, Windows 7 Pro 64bit, Wifi, No WEBCAM, brand new battery, only £120.00 (£108.00 after discount)
- Samsung NP400B2B Intel Core i5-2450M 2.5Ghz (Quad Core), 4Gb, 250GB, Windows 7 Pro 64bit, Wifi, WEBCAM, USB3, HDMI and immaculate only £140.00 (£126.00 after discount)
- Lenovo Thinkpad Edge 11 Intel Core i3 U380 1.3Ghz, 4Gb, 250GB, Windows 7 Pro 64bit, Wifi, WEBCAM, HDMI, brand new battery, immaculate only £140.00 (£126.00 after discount)
- Dell Latitude E5410 Intel Core i5 M520 2.4Ghz, 4Gb, 250GB, Windows 7 Pro 64bit, Wifi, WEBCAM, brand new battery, immaculate only £140.00 (£126.00 after discount)
- Dell Latitude E6220 Intel Core i5-2520M 2.5Ghz, 8Gb, 320GB, Windows 7 Pro 64bit, Wifi, WEBCAM, Brand New extended battery only £160.00 (£144.00 after discount)
- Dell Latitude E6230 Intel Core i5-3340M 2.7Ghz, 8Gb, 320GB, Windows 7 Pro 64bit, Wifi, WEBCAM, Brand New extended battery only £160.00 (£144.00 after discount)

Intel 25 SD Drive BGb to Gb can be action to Win 7 laptor of transcription from the second of the se

San Disk 2.5" SSD Drive 6Gb/s 240Gb can be added to Win7 laptop for extra £65 Laptop cases for laptops up to 15.6" screens from £10.00 Display Port to HDMI Cable 1m (for laptops with display ports above to tvs) £10.00 All laptops are professionally serviced and cleaned with operating systems reloaded and drivers applied / service packs.