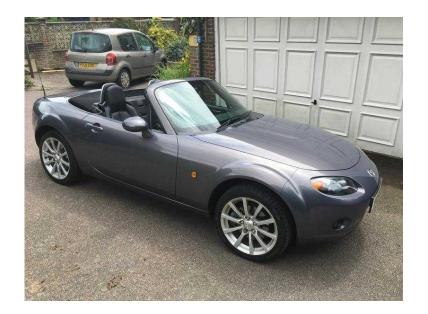

## Mazda Mx-5 2.0 Sport 2006 LOW MILAGE parking sensors heated leather seats (6,200

Location London, London https://www.freeadsz.co.uk/x-386897-z

For sale is my beloved 2.0 Sport MX5 in excellent condition.

Approx 40,000 miles although it is in daily use.

Heated leather seats, Bose speakers, reversing sensors, personalised 'MX5' numberplate, full service history, air conditioning, MOT until March 2017.

The car drives beautifully and is in excellent condition, with just the occasional stone chip etc you would expect from a car this age. Selling as I am now in need of something more practical.