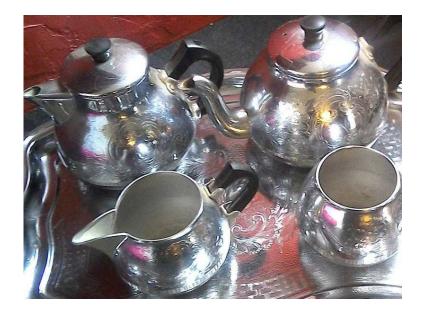

## Swan tea set (25 GBP)

Location **East Midlands, Northamptonshire** https://www.freeadsz.co.uk/x-387006-z

1960s Carlton Swan Tea Set, tea pot, coffee pot, milk jug suger bowl and tray, in good order, few marks on.