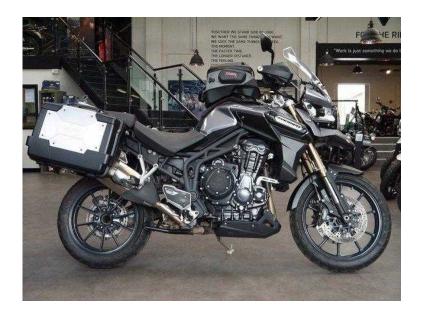

## Triumph Explorer 2014 (8,995 GBP)

Location Yorkshire and the Humber, North Yorkshire https://www.freeadsz.co.uk/x-387053-z

Motorcycle details, Model, Triumph Explorer 1200 Explorer Adventure, Engine Size, 1215cc, Year, 2014 14 Reg, Mileage, 15126 Miles, Location, York, York, Triumph Explorer for sale in York, York, Graphite, 1 owner, Full dealership history, Excellent bodywork, Tyre condition Excellent, Tax is extra to the price & we put £10 of fuel in all our used bikes, All our bikes are fully serviced before leaving the showroom, Low cost finance available on this bike. Accessories on this bike include Genuine Triumph Heated Grips, Tank Bag & Tank Pad. The bike also features some Kappa Panniers, Triumph dealer of the year 2007 & 2010, £8,995 p/x welcome, Recently Viewed, Other Triumph Explorers in