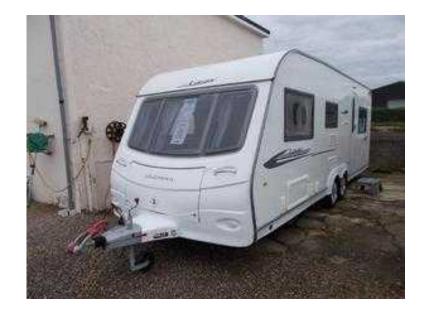

## **Coachman Laser 2010 (13,995 GBP)**

Location Yorkshire and the Humber, North Yorkshire https://www.freeadsz.co.uk/x-387062-z

COACHMAN LASER 655 / 6 berth - TWIN

| Coachman                   | Laser       | 2010   |
|----------------------------|-------------|--------|
| https://www.freead<br>62-z | sz.co.uk/x  | (-3870 |
| Coachman                   | Laser       | 2010   |
| https://www.freead         | lsz.co.uk/x | :-3870 |
| Coachman                   | Laser       | 2010   |
| https://www.freead<br>62-z | lsz.co.uk/x | :-3870 |
| Coachman                   | Laser       | 2010   |
| https://www.freead         | sz.co.uk/x  | 3870   |
| Coachman                   | Laser       | 2010   |
| https://www.freead         | sz.co.uk/x  | :-3870 |
| Coachman                   | Laser       | 2010   |
| https://www.freead         | sz.co.uk/x  | (-3870 |
| Coachman                   | Laser       | 2010   |
| https://www.freead         | sz.co.uk/x  | (-3870 |
| Coachman                   | Laser       | 2010   |
| https://www.freead<br>62-z | sz.co.uk/x  | :-3870 |
| Coachman                   | Laser       | 2010   |
| https://www.freead         | sz.co.uk/x  | (-3870 |
| Coachman                   | Laser       | 2010   |
| https://www.freead<br>62-z | lsz.co.uk/x | 3870   |