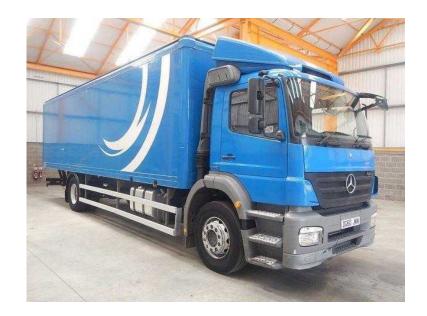

## Mercedes-Benz 1829 2010 (13,750 GBP)

Location **East Midlands, Derbyshire** https://www.freeadsz.co.uk/x-387088-z

Registration Number DG60 JWW, Chassis Number WDB9505092L496736, First Registered 01.09.2010, £13,750.00, Mercedes Axor Series Day Cab. Mercedes 6 Cylinder 290 Bhp Turbo Air To Air Charge Cooled, Euro 5 Engine C/w Ad-Blue. Mercedes 9 Speed Syncromesh Gearbox. Single Reduction Drive Axle C/w Diff Lock. Steel Drive Axle Suspension. 29Ft Box Body C/w Wood/Steel Panel Flooring. Zepro 1500 Kg Platform Taillift C/w Controls. Rear Aperture 6Ft 1 ins. Internal Height 7Ft 8 ins. Aluminium Side Guard Safety Rails. Aluminium Fuel Tank. Cab Roof Mounted Air Deflector. PVCU Vertical Engine Air Intake. Isringhausen Air Suspended Drivers Seat. Interior Image, Electric Driver And Passenger Windows. Electric Adjustable/Heated Mirrors. Pop Up Sunroof. Mercedes RDS CD/Radio Player. Cruise Control. Plated Weight 18,000 Kgs. Design Weight 18,000 Kgs. Vehicle Height 3.8 Mtrs. Vehicle Length 11.4 Mtrs. Vehicle Width 2.5 Mtrs. Tested Until End August 2016. Mileage As Shown 584,730 Kms. Digital Tachograph. One Owner From New. #DG60 JWW 1 #DG60 JWW 2, #DG60 JWW 3 #DG60 JWW 4, #DG60 JWW 5 #DG60 JWW 6, #DG60 JWW 7, Cruise