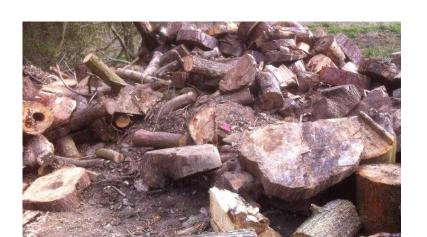

## 2 ton of firewood logs for wood burning stove or open fire, Hitchin, Letchworth, Baldo

South East, Buckinghamshire Location https://www.freeadsz.co.uk/x-387126-z

Approximately 2 tons of firewood logs for wood burning stoves or open fires, ready to burn, just needs cutting & chopping to size, delivered to your home in Luton, Dunstable, Stevenage, Hatfield, WGC, Hitchin, Letchworth, Baldock, Harpenden, St Albans or Hemel Hempstead for £100 a load, only a couple of loads left (other local areas may be covered at additional cost), call or text me (if I'm unable to answer your call) on 07981 125 875 07981 125 8...(click to reveal full phone number) if you have questions or to arrange your delivery. This is an excellent time of year to buy wood, as this gives you plenty of time to process the wood ready to use... Delivery to your driveway or garden (as long as you have vehicle).