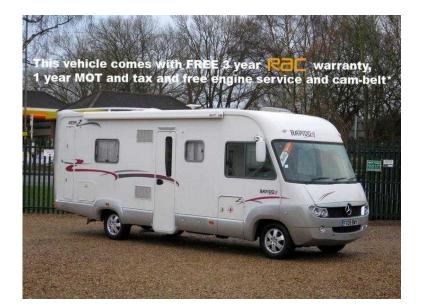

## Rapido Series 9M 999M 2009 (41,995 GBP)

East Midlands, Leicestershire https://www.freeadsz.co.uk/x-387130-z

4 BERTH, REAR FRENCH DOUBLE BED OVER STORAGE AREA, PLUS DROP-DOWN BED ABOVER CAB, SPACIOUS FRONT LOUNGE WITH 2 x SIDE FACING SETTEES. KITCHEN AREA WITH FULL OVEN & GRILL, HOB & EXTRACTOR FAN, SINK/DRAINER AND LARGE A.E.S FRIDGE/FREEZER WITH AUTO SWITCH-OVER. REAR WASHROOM WITH SEPARATE SHOWER, WASH BASIN AND ELECTRIC-FLUSH CASSETTE TOILET. TRUMA GAS & MAINS HEATING & HOT WATER SYSTEM, AIR CONDITIONING, SWIVEL CAB SEATS, REVERSING CAMERA, RADIO/CD PLAYER, CRUISE CONTROL, MULTI-FUNCTION STEERING WHEEL, ELECTRIC WINDOWS & MIRRORS, FULL FLYSCREEN DOOR, AWNING, ALLOY WHEELS, TOW BAR, REAR LADDER & ROOF RAILS, SOLAR PANEL, DIGITAL AERIAL, JUST 18,000!