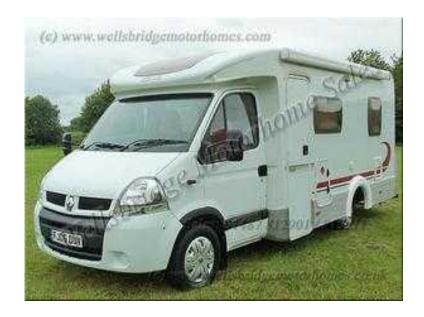

## Lunar Home- Car P62 2009 (28,995 GBP)

国第汉:国

回绕和

同类等同

Location **East Midlands**, **Leicestershire** https://www.freeadsz.co.uk/x-387132-z

间规程间

4 BERTH WITH REAR FRENCH BED OVER STORAGE, FRONT L-SHAPED LOUNGE WITH SIDE FACING SETTEE OPPOSITE CONVERTS TO MAKE A DOUBLE BED, 4 x 3-POINT SEATBELTS, FRONT PANORAMIC SKYLIGHT, KITCHEN AREA WITH FULL OVEN & GRILL, HOB, SINK & A.E.S FRIDGE/FREEZER, WASHROOM WITH ELECTRIC FLUSH CASSETTE TOILET, WASH BASIN & SHOWER, TRUMA HEATING & HOT WATER SYSTEM, SWIVEL CAB SEATS, REVERSING CAMERA, RADIO/CD PLAYER, ELECTRIC WINDOWS & MIRRORS, FULL FLYSCREEN DOOR, ADDITIONAL SECURITY LOCKS/HANDLES, CYCLE RACK, SOLAR PANEL, ONE OWNER FROM NEW! JUST 19,000!