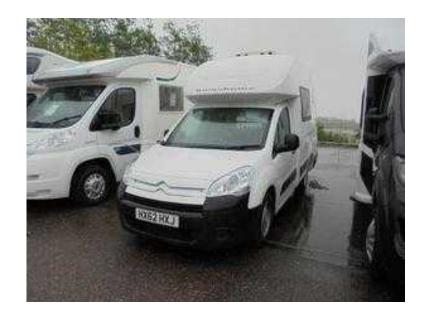

## Romahome R25 2011 (28,995 GBP)

Location **East Midlands, Leicestershire** https://www.freeadsz.co.uk/x-387134-z

2 BERTH WITH 2 x SIDE FACING SETTEES WHICH CONVERT TO MAKE A DOUBLE BED OR 2 x TRAVEL SEATS, OVER CAB STORAGE, REAR KITCHEN WITH HOB, SINK & FRIDGE, FOLD OUT PORT-A-POTTI & SHOWER, WEBASTO HEATING, AIR CONDITIONING, CRUISE CONTROL, RADIO/CD PLAYER, ELECTRIC WINDOWS & MIRRORS, REAR HAB DOOR, IDEAL EVERYDAY-USE VEHCILE, JUST 21,000!