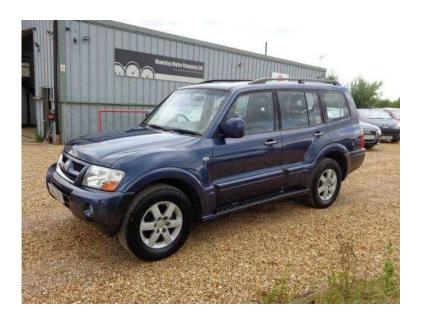

## Mitsubishi Shogun 2006 (6,990 GBP)

Location **East Midlands, Leicestershire** https://www.freeadsz.co.uk/x-387202-z

Satellite Navigation, Sunroof Electric (Glass Tilt/Slide), Climate Control, Cruise Control, Seats Heated (Driver/Passenger), Alarm, Alloy Wheels (16in), Electric Windows (Front/Rear), In Car Entertainment (Radio/Cassette), Seats Electric (Driver/Passenger), Upholstery Leather. BLUE, All major Credit and Debit cards accepted, Finance arranged, Autoguard Warranties available, £6,990 p/x welcome Alarm, Climate Control, Cruise Control, Satellite