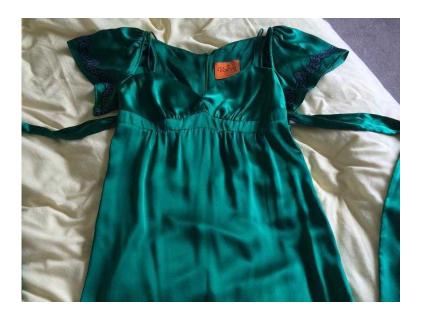

## Emerald Green Silk Dress - Size 1214 (35 GBP)

Location **East Midlands, Northamptonshire** https://www.freeadsz.co.uk/x-387266-z

100% silk emerald green dress with butterfly sleeves, printed detail around the hems and tie detail to the back. Low v neckline (which has been stitched up slightly to cover a full bust but could easily be unpicked) and empire waist. Very small mark on the right sleeve, but barely noticeable - worn only once! 83cm from back of neck to hem, 43cm waist (measured flat) - label says US size.