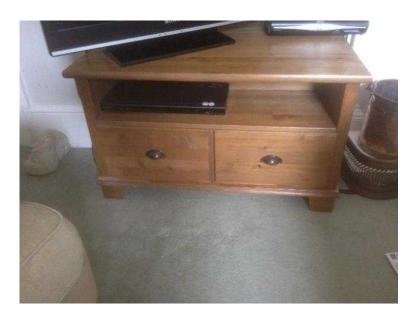

## PINE TV STAND WITH SHELF AND TWO DRAWERS (10 GBP)

Location South East, East Sussex https://www.freeadsz.co.uk/x-387487-z

Pine TV stand with shelf and two drawers with holes for cables at the back, depth 65cm width 90cm height 52cm . Buyer