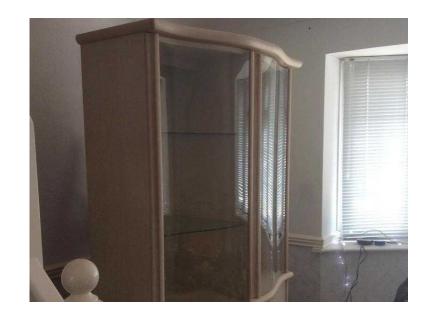

## **Skovby glass cabinet (10 GBP)**

Location **South East, East Sussex** https://www.freeadsz.co.uk/x-387489-z

Beautifully made made Swedish Skovby glass cabinet. 4 glass shelves on top half,underneath one cupboard with 2 shelves the other with 4 working draws. Light colour does split into 2 pieces height 190cm X 99cm depth 40 cm but is slightly deeper in middle as it is.