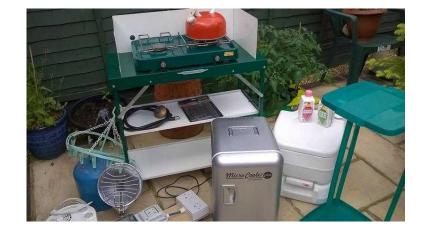

## **Camping Equipment (70 GBP)**

间线规定间

Location **South East, Buckinghamshire** https://www.freeadsz.co.uk/x-387526-z

回網經回

Camping items to be sold as a JOB LOT. This includes Gas cooker, Kettle, regulator, gas bottle(half full), Gas heater, Cooker stand, Hook up, fan heater, Micromark electric cooler, Porta Potti, Bin Stand, toaster, Peg hanger and Lilo. All in working order.;