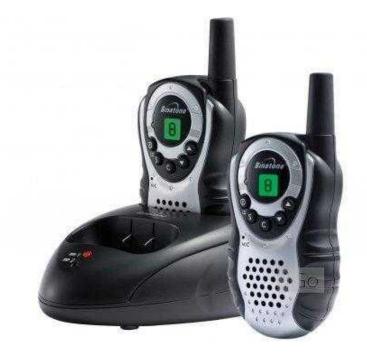

## two way radio twin (20 GBP)

Location **East Midlands, Northamptonshire** https://www.freeadsz.co.uk/x-387534-z

Binatone twin two way radio with twin charging base never

|              | two                 | way       | radio      | twin  |
|--------------|---------------------|-----------|------------|-------|
|              | https://wwv<br>34-z | v.freeads | sz.co.uk/x | -3875 |
| 線線           | two                 | way       | radio      | twin  |
|              | https://wwv<br>34-z | v.freeads | sz.co.uk/x | -3875 |
|              | two                 | way       | radio      | twin  |
|              | https://wwv<br>34-z | v.freeads | sz.co.uk/x | -3875 |
|              | two                 | way       | radio      | twin  |
|              | https://wwv<br>34-z | v.freeads | sz.co.uk/x | -3875 |
| 温馨           | two                 | way       | radio      | twin  |
|              | https://wwv<br>34-z | v.freeads | sz.co.uk/x | -3875 |
|              | two                 | way       | radio      | twin  |
|              | https://wwv<br>34-z | v.freeads | sz.co.uk/x | -3875 |
|              | two                 | way       | radio      | twin  |
|              | https://wwv<br>34-z | v.freeads | sz.co.uk/x | -3875 |
|              | two                 | way       | radio      | twin  |
|              | https://wwv<br>34-z | v.freeads | sz.co.uk/x | -3875 |
|              | two                 | way       | radio      | twin  |
| <b>3</b> 5.0 | https://wwv<br>34-z | v.freeads | sz.co.uk/x | -3875 |
|              | two                 | way       | radio      | twin  |
|              | https://wwv<br>34-z | v.freeads | sz.co.uk/x | -3875 |