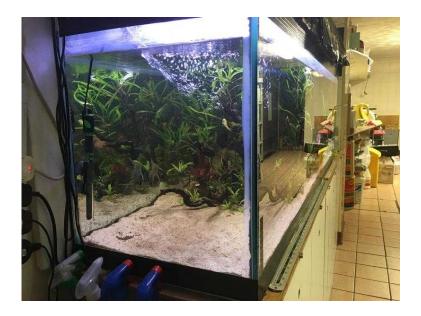

## Large Fish Tank w accessories (See description) (180 GBP)

Location South East, Kent https://www.freeadsz.co.uk/x-387560-z

Length: 72 inch Depth: 18 inches Height: 24 inches Fully set up with everything as listed and seen in picture: External filter Lighting Heater Life plants Wood 10 Angel fish More picture available upon!