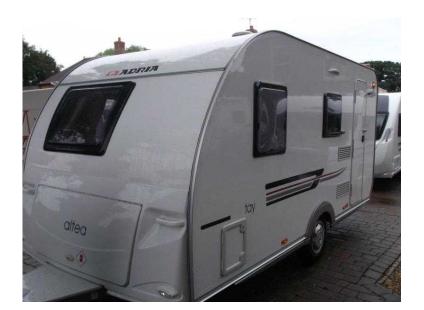

## Adria Altea 2013 (9,995 GBP)

Location Yorkshire and the Humber, North Yorkshire https://www.freeadsz.co.uk/x-387695-z

ADRIA ALTEA TAY 432 PX / 4 berth - offside front fixed double bed with en-suite vanity unit - nearside front toilet compartment with separate shower enclosure - offside double dinette / bed - nearside central kitchen - nearside rear wardrobes - an extremely well designed, practical an affordable model which is both compact yet roomy - very stylish looks - hardly ever used an in unmarked condition - comes complete with a full!