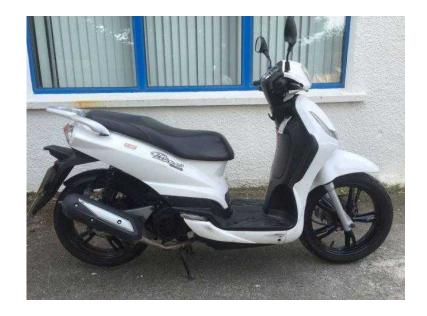

## Peugeot Tweet 2013 (795 GBP)

Location **South East, West Sussex** https://www.freeadsz.co.uk/x-387735-z

Make/Model: PEUGEOT TWEET 125 NP Year: 2013 Colour: WHITE Mileage: 15131 \*Now Only £795\* \*12 Months Tax Included\* \*12 Months MOT Included\* \*Full PDI Inspection Included with this bike\* \*Full Service Carried Out prior to collection\* VIEWING BY APPOINTMENT ONLY. HPI HISTORY \*\*\*! HPI CLEAR \*\*\* DELIVERY \*Free\* delivery within 60 miles from BN1 4QJ! UK mainland delivery cost TBC dependant on location, Delivery dates to be confirmed. WARRANTY AND MOT \*All new motorcycles that are 125cc come with 24 month manufacturer?s warranty\* \*All new motorcycles that are 50cc come with a 12 month manufacturer?s warranty\* \*All used motorcycles come with a 3 month warranty\* \*All bikes more than 3 years old come with 12 months mot included\* \*THE WARRANTY ONLY COVERS PARTS AND LABOUR WITHIN OUR STORE\* \*DOES NOT COVER RECOVERY, T &C?S APPLY\* FINANCE \*Low Rate Finance Available! On Purchase of New or Used Motorcycles. \*Working with a variety of different finance companies to accommodate you needs \*Poor credit? We can help pop in our branch or give us a call and our friendly sales team can guide you through the finance options INSURANCE \*7 Days Free Ride Away Insurance Available in store only! \*\* TERMS APPLY\*\* ASK WITHIN\* \*We do NOT offer our own insurance for longer than 7 days. \*For Your Own Insurance We Recommend For Great Insurance and Offers! Just Quote Our Dealer Code For These Offers. \*Bike sure! Just quote our dealer reference for these offers: G2235\* \*Rampdale insurance!