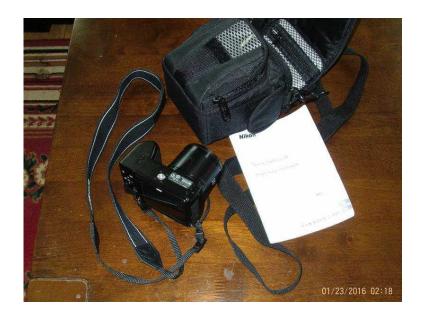

## Nikon Coolpix L310, with carry bag (70 GBP)

回路线 回

Location **South East, West Sussex** https://www.freeadsz.co.uk/x-387778-z

the camera automatically determines an appropriate shooting mode depending on subject/composition, focus and shoots, play back and delete imagines. records movies, self timer, sports continuous mode allows rapid continuous shooting, bring out detail in shadows and backlit subjects. compatible with window 7/vista/XP. in a very good condition with hand book and camera.