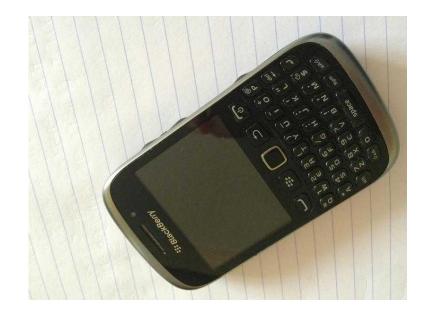

## Blackberry curve 9320 (30 GBP)

Location **South East, West Sussex** https://www.freeadsz.co.uk/x-387788-z

This blackberry curve is locked to tesco but has been used once or twice because of new contract. Hardly any scratches or marks.;