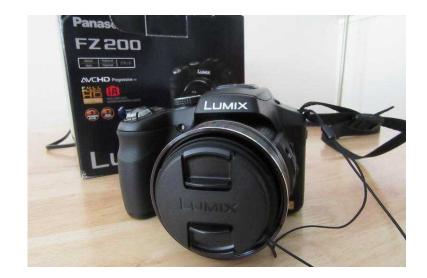

## Panasonic FZ200 (225 GBP)

Location **South East, West Sussex** https://www.freeadsz.co.uk/x-387789-z

Panasonic DMC-FZ200 Digital Camera A Superb Camera with 24X Optical Zoom 25-600 Full Range F2.8 Aperture Lens with High Speed Response for Active Creative Shooting. Full HD Video MP4 and AVCHD. This Camera has a1312K Dot EV and Also a 3" Free Angle TFT Screen. Comes with Case and an 8GB Memory Card as well as Printed Copy of Graham Houghton's Fabulous FZ200 User Manual. Camera is Boxed Like New.;