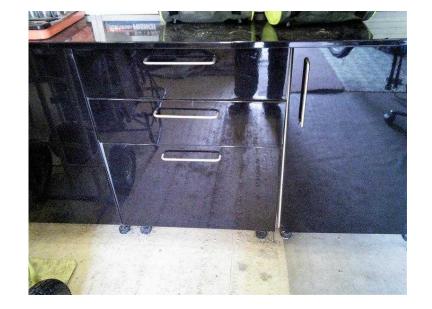

## **DRAWER UNIT (10 GBP)**

Location **East of England, Cambridgeshire** https://www.freeadsz.co.uk/x-387840-z

WITH 4 DRAWERS &FLOOR/WALL UNITS SUTABLE GARAGE

|         | DRAWER                              | TIN    |
|---------|-------------------------------------|--------|
|         | https://www.freeadsz.co.uk/<br>40-z | x-3878 |
|         | DRAWER                              | UNIT   |
| من التا | https://www.freeadsz.co.uk/<br>40-z | x-3878 |
|         | DRAWER                              | TINU   |
|         | https://www.freeadsz.co.uk/<br>40-z | x-3878 |
|         | DRAWER                              | UNIT   |
|         | https://www.freeadsz.co.uk/<br>40-z | x-3878 |
| 記録      | DRAWER                              | UNIT   |
|         | https://www.freeadsz.co.uk/<br>40-z | x-3878 |
|         | DRAWER                              | UNIT   |
|         | https://www.freeadsz.co.uk/<br>40-z | x-3878 |
|         | DRAWER                              | TINO   |
|         | https://www.freeadsz.co.uk/<br>40-z | x-3878 |
|         | DRAWER                              | TINO   |
|         | https://www.freeadsz.co.uk/<br>40-z | x-3878 |
|         | DRAWER                              | UNIT   |
|         | https://www.freeadsz.co.uk/<br>40-z | x-3878 |
|         | DRAWER                              | UNIT   |
|         | https://www.freeadsz.co.uk/<br>40-z | x-3878 |