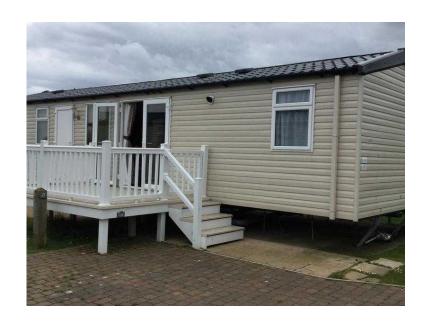

## Swift Cenre Lounge Thee Bed Caravan at Haven Berwick. (37,995 GBP)

Scotland, Roxburghshire Location https://www.freeadsz.co.uk/x-387844-z

Double glazed with gas central heating this three bedroomed centre lounge caravan offers total privacy as the bedrooms are either end f the van with the lodge in the centre. Perfect family caravan on a Haven site in Berwick Upon tweed. Lots of extras included in the price including site fees and decking. Call 07539 083858 07539 0838...(click to reveal full phone number) for more info.;