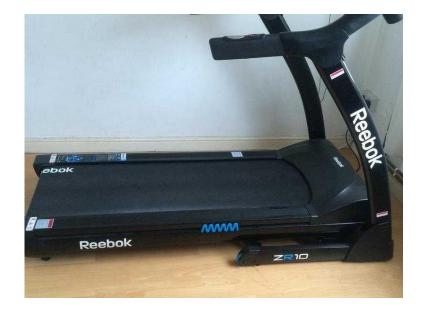

## Treadmill ZR10 (650 GBP)

Location South East, Oxfordshire

https://www.freeadsz.co.uk/x-387901-z

The Reebok ZR10 treadmill combines sleek design with solid performance. Featuring a 2.0HP motor, you can run at speeds of up to 18kph on the more than ample running deck of 132 x 45cm. Model number: RE1-12020BK.

Speed 18kph.

15 levels of incline.

32 user programmes.

Console feedback including: Speed, time, distance, pulse, calories and incline.

MP3 connectivity with built-in speakers.

2hp continuous motor size.

Maximum user weight 120kg (18st 13lb).

Folds for storage.

Hand grip pulse sensor.

Mains powered.

Running surface size L132, W45cm.

6 display functions.

Programmable incline.

Auto stop safety system.

General information:

Size H142, W83, D174cm.

Size folded H149, W83, D109cm.