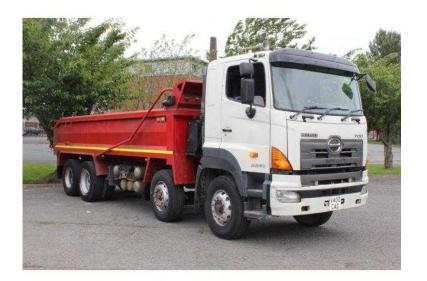

## Hino 700 2008

Location North, Lancashire https://www.freeadsz.co.uk/x-387925-z

Thompson Steel Body, Barn Doors, Binotto Front End Tipping Ram, Retarder, Easy Sheet System, Draw Bar Hitch, Air Con, 16 Speed Manual Gear Box, Parrot Hands Free Kit, Barn