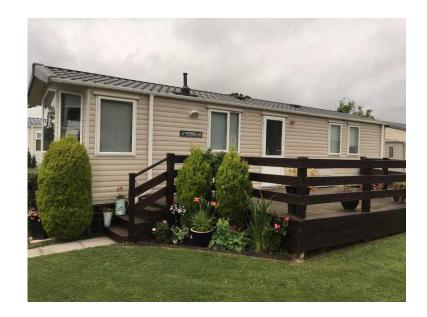

## Swift Moselle 2 bedroom (10,400 GBP)

Location **South East, West Sussex** https://www.freeadsz.co.uk/x-387929-z

Swift Moselle 35x12, two bedroom In immaculate condition, open plan layout with lovely size kitchen and lounge. Sold as seen with fridge/freezers, cooker, microwave, oven etc. this caravan has two bedrooms, main bedroom has ensuite and

large wardrobe, there is another bathroom with full size shower. The caravan is a 2007. To be sold off site, transport can be arranged at an extra.

| 7275 | Swift Moselle 2 bedroom                   |
|------|-------------------------------------------|
|      | https://www.freeadsz.co.uk/x-3879<br>29-z |
|      | Swift Moselle 2 bedroom                   |
|      | https://www.freeadsz.co.uk/x-3879<br>29-z |
|      | Swift Moselle 2 bedroom                   |
|      | https://www.freeadsz.co.uk/x-3879<br>29-z |
| 機能   | Swift Moselle 2 bedroom                   |
|      | https://www.freeadsz.co.uk/x-3879<br>29-z |
|      | Swift Moselle 2 bedroom                   |
|      | https://www.freeadsz.co.uk/x-3879<br>29-z |
|      | Swift Moselle 2 bedroom                   |
|      | https://www.freeadsz.co.uk/x-3879<br>29-z |
|      | Swift Moselle 2 bedroom                   |
|      | https://www.freeadsz.co.uk/x-3879<br>29-z |
|      | Swift Moselle 2 bedroom                   |
|      | https://www.freeadsz.co.uk/x-3879<br>29-z |
|      | Swift Moselle 2 bedroom                   |
|      | https://www.freeadsz.co.uk/x-3879<br>29-z |
|      | Swift Moselle 2 bedroom                   |
|      | https://www.freeadsz.co.uk/x-3879<br>29-z |