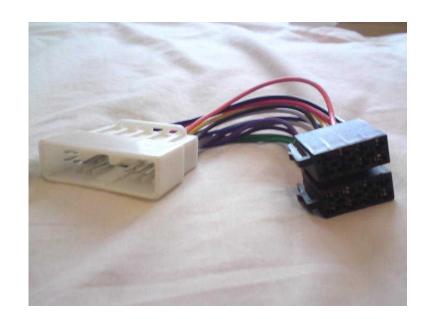

## **BRAND NEW PC2-09-4 HONDA SUZUKI ISO ADAPTOR GENUINE (7 GBP)**

South East, Buckinghamshire Location https://www.freeadsz.co.uk/x-387949-z

THIS IS FOR A BRAND NEW PC2-09-4 HONDA SUZUKI TO ISO ADAPTOR WHICH IS GENUINE. IT IS SO EASY TO FIT IT TAKES NO EFFORT AT ALL AND NO NEED FOR PROFESSIONALS OR CUTTING WIRES AS THIS IS PRE WIRED WITH ISO STANDARDS. THESE ARE £15 TO BUY IN THE SHOPS (HALFORDS) SO THIS IS AN EXCELLENT PRICE. IF YOU BUY A SECOND HAND STEREO IT MAY NOT COME WITH A ISO ADAPTOR SO THIS IS NECESSARY UNLESS YOU WANT TO SPLICE YOUR CAR WIRES. PLEASE CHECK FOR COMPATIBILITY BEFORE