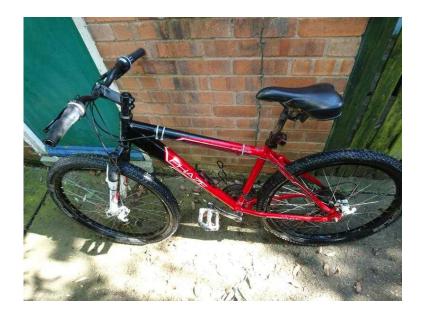

## Apollo Phaze mens mountain bike (70 GBP)

Location East Midlands, Derbyshire https://www.freeadsz.co.uk/x-387983-z

Light weight aliminium frame, ridged back, suspension on front, disk brakes as standard and brand new, also brand new on the bike: Brake calipers Brake levers and cables Rear derailleur and rear grip shift Brand new tyres which were 30 pounds to replace The whole bike has had quite a bit spent on it to keep it up to standard, very enjoyable to ride with smooth changing gears and also comfortable. Overall condition is nearly comparable to a brand new bike, only the seat post is a bit rusty but easily rectified by treatment or replacing, The rest of the bike is clean and rides like new. free rear chargable