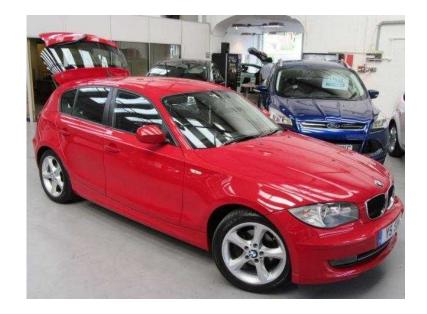

## **BMW 1 Series 2010 (8,999 GBP)**

Location **West Midlands, Herefordshire** https://www.freeadsz.co.uk/x-388042-z

Mileage 56,846 miles, Registered 2010, Registration Y5SBM, Fuel Type Diesel, Tax Band C, Tax Cost £30, Engine Size 2I, Fuel Consumption 62.8 mpg, Doors 5, Stock Number 6246675, Previous Owners 2, Bodystyle Hatchback, Transmission Manual, Colour Red, Interior Trim Grey Cloth, Exterior Colour