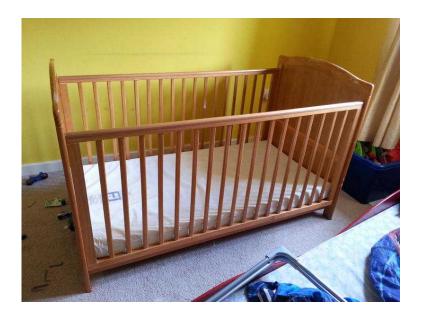

## Cot bed and waterproof mattress (30 GBP)

East Midlands, Northamptonshire https://www.freeadsz.co.uk/x-388079-z

Cot bed and waterproof mattress. The cot has 3 levels and turns into a toddler bed. Has some scuff marks as seen in pic. The mattress is wipe able and in good condition.;