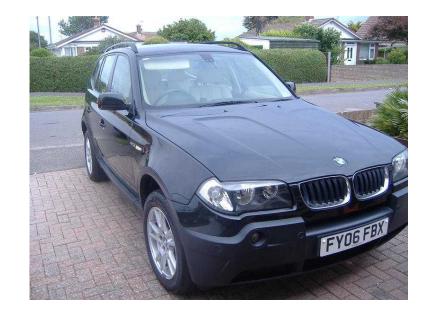

## BMW X3 (6,395 GBP)

Location South West, Isle Of Wight https://www.freeadsz.co.uk/x-388091-z

2006 BMW X3 20 D SE ,6SPD GEARBOX ,DIESEL ,BLACK ,BEIGE LEATHER INTERIOR, 78,400 MILES ,FULL SERVICE HISTORY ,MAJOR SERVICE DONE FEB 2016 ,MOT TO APRIL 2017, USUAL EXXTRAS PLUS PARROT HAND FREE PHONE KIT , VERY GOOD CONDITION INSIDE AND OUT, call 01243