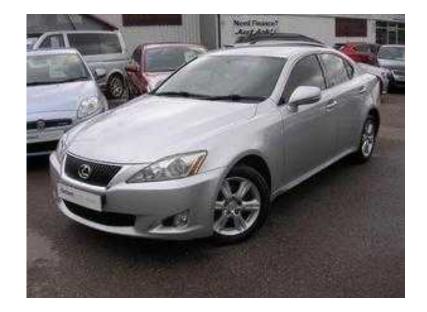

## **Lexus IS 2016 (29,995 GBP)**

Location **Scotland, Dumfriesshire** https://www.freeadsz.co.uk/x-388104-z

4 Driving Modes Normal Eco EV Sport, 60/40 Split Folding Rear Seat, 7 inch VGA Screen, Analogue Clock, Anti-Lock Braking System, Brake Assist System, Cruise Control, Curtain Shield Airbags (Front And Rear), Driver & Passenger Knee Air Bags, Dual Zone Climate Control With S Flow A/C & Electrostatic Temp. Control Switch, E-CVT With 6 Stage Sequential Shift & Kick Down Switch, Electrochromatic Interior Mirror, Electronic Brakeforce Distribution, Engine Immobiliser, F Sport Aluminium Effect Trim, Front And Rear Electric Windows, Hill Start Assist Control (HAC), ISOFIX Child Restraint System On Rear Outer Seats, Leather interior, Power Fold Heated Mirrors With Turn Indicators & Puddle Light, Smart Entry & Start System Zippo Type Key, Traction Control)